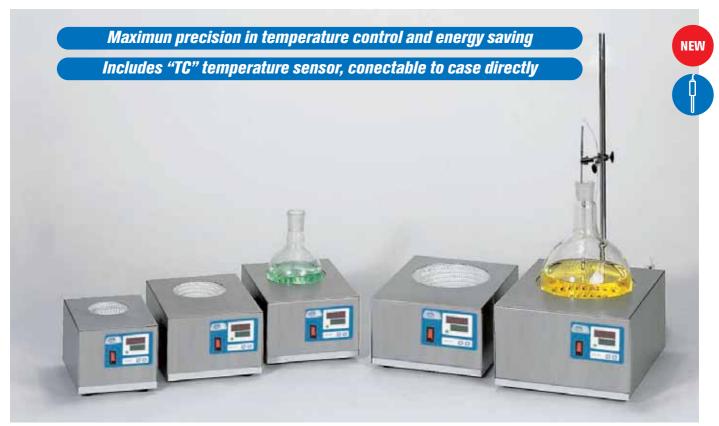

# **Heating mantles for flasks "Fibroman HT-W"** FOR ADJUSTABLE TEMPERATURES FROM AMBIENT +5 °C TO 400 °C.

STABILITY  $\pm 0.5$  to 1 °C according to temperature.

ELECTRONIC REGULATION OF TEMPERATURE WITH DOUBLE SCREEN TO SHOW THE PRESENT TEMPERATURE AND THE PROGRAMMED ONE.

## **FEATURES**

External case made of AISI 304 stainless steel. Heating elements homogeneously distributed inside of the mineral wool woven and thermically insulated. Pure nickel connection terminals.

Temperature control system by inner thermocouple. TC probe connector included in the equipment for the liquid temperature control inside the flask. Device to hold support bar.

### **CONTROL PANEL**

On / Off switch.

Digital display indicating set and real temperature. Heating operating led.

Push button **A** increase temperature.

Push button ▼ decrease temperature.

Side: TC probe connector for the liquid real temperature.

#### **MODELS**

| Part No. | Flask Capacity<br>ml | Ø Flask<br>mm | Height / Width /<br>(exterior) cm |    | Ø<br>Sensor | Lenght<br>r TC mm | Stability<br>°C | Power<br>W | Weight<br>Kg |
|----------|----------------------|---------------|-----------------------------------|----|-------------|-------------------|-----------------|------------|--------------|
| 3031470  | 100                  | 65 to 67      | 11 14                             | 18 | 4           | 200               | ±0,5 to 1       | 130        | 1,5          |
| 3031471  | 250                  | 83 to 87      | 12 18                             | 24 | 4           | 200               | ±0,5 to 1       | 216        | 3            |
| 3031472  | 500                  | 102 to 105    | 12 18                             | 24 | 4           | 200               | ±0,5 to 1       | 220        | 3.5          |
| 3031473  | 1000                 | 132 to 139    | 13 21                             | 27 | 4           | 200               | ±0,5 to 1       | 530        | 4            |
| 3031474  | 2000                 | 164 to 170    | 15 25                             | 31 | 4           | 200               | ±0,5 to 1       | 650        | 5            |

Note: the heating mantles are supplied with TC probe connected to the case.