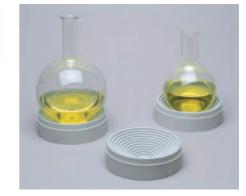

**ROUND BOTTOM FLASK SUPPORT** Made of moulded rubber (E.P.D.M.). Temperature resistance up to 100 °C. Specially designed with stepped surface to support different flask diameters. From 100 ml up to 10 litre capacity. Dimensions: 50 mm high x 160 mm Ø. Part No. 1000863