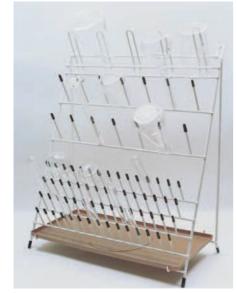

TABLE TOP OR WALL MOUNTABLE DRAIN RACK Made of PCV coated wire. 640 high x 500 mm wide. With 79 positions, complete with drip tray. Part No. 1000481

**SUPPORT RACK FOR PIPETTE AID** 

No. of places: 6 dosing pipettes of various sizes.