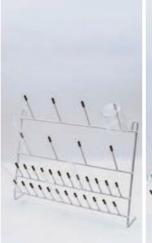

Made of AISI 304 stainless steel.

"COM-PIP"

(See page 215-216).

Part No. 1001702

**DRAIN RACK** Made of PCV coated wire. 32 positions. 300 high x 400 mm wide. Part No. 1024132

48 positions.

Part No. 1024148

500 high x 400 mm wide.

88 positions. 620 high x 500 mm wide. Part No. 1024188