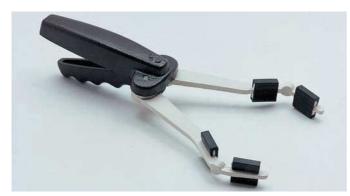

DISH TONGS Made of eletro-bright finished AISI 304 stainless steel. Part No. 1000283 Total length 250 mm.

BEAKER TONGS "PROTECVAS" Clamps beakers up to 2000 ml. With a span from 50 to 120 mm Ø. Jaws protected with rubber pads. Total length 300 mm. Part No. 7000532