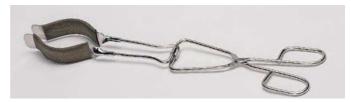

## **BEAKER TONGS**

Made of AISI 304 electro-bright finished stainless steel.Made for beakers from 150 to 1000 ml.For diameters from 60 to 100 mm.Tong tips covered with stabilised glass fibre.Part No. 1000284Total length 450 mm.