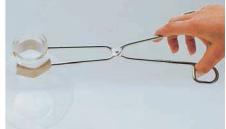

CRUCIBLE TONGSWith bow, curved tips.With thermally protected plastic coated handles.Part No. 1001590Total length 220 mm.Part No. 1001591Total length 330 mm.

STERILIZATION TONGSMade of AISI 304 electro-bright finished stainless steel.Total length 200 mm.Part No. 1002801Straight end.Part No. 1002802Curved end.Used for bandages, syringes, instruments, test tubes etc.