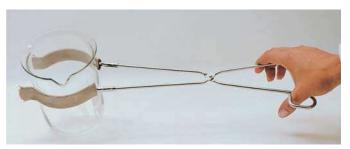

## **BEAKER TONGS**

Made of AISI 304 electro-bright finished stainless steel.Made for beakers from 150 to 1000 ml.For diameters from 60 to 100 mm.Tong tips covered with stabilised glass fibre.Part No. 1000284Total length 450 mm.