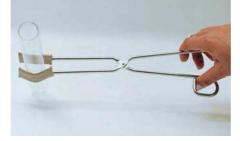

# **CRUCIBLE TONGS**

Original "J.P.Selecta" design with opposite equilibrium. Made of Electro-bright finished AISI 304 stainless steel. Part No. 1001330 Total length 400 mm.