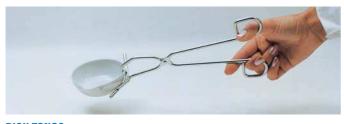

DISH TONGS Made of eletro-bright finished AISI 304 stainless steel. Part No. 1000283 Total length 250 mm.

BEAKER TONGS "PROTECVAS" Clamps beakers up to 2000 ml. With a span from 50 to 120 mm Ø. Jaws protected with rubber pads. Total length 300 mm. Part No. 7000532