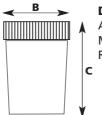

## **Dimensions:**

< A

| A 56.5 mm; B 62.2 mm; C 115.5 mm; |
|-----------------------------------|
| Maximum volume 240 ml;            |
| Recommended volume 210 ml.        |