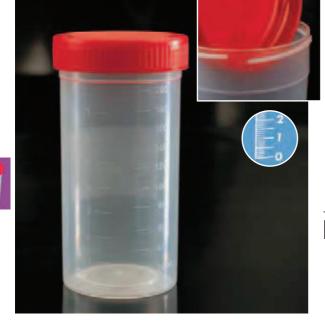

## Graduated screw cap containers 57 x 116 ((IVD)

Containers made of ultra clear polypropylene and caps made of polyethylene. Those containers have double moulded-in graduations, (in 20 ml increments up to 200 ml and in 1 oz increments up to 7 oz), and feature a frosted panel on their side for easy writing. Standard colour of caps: red.

| code   | max. capacity | case<br>quantity | case<br>weight | case<br>volume | cases<br>pallet |
|--------|---------------|------------------|----------------|----------------|-----------------|
| 409902 | 240 ml        | 275              | 7.10           | 0.140          | 16              |