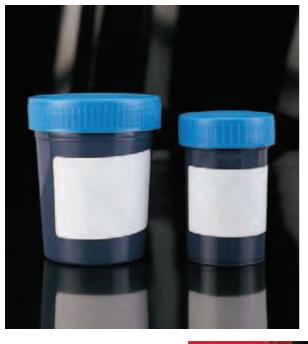

| Blue screw cap containers                                                                                                                                                       | <b>€€</b> (IVD) |
|---------------------------------------------------------------------------------------------------------------------------------------------------------------------------------|-----------------|
| With the same characteristics as codes <b>409702</b> (p. 13 (p. 135) but in blue colour (containers and cap) Ideal for photosensitive samples or when it is requir the content. |                 |
| Ask for other labelling or for not labelled container<br>mercial department.<br>Minimum order quantity: 30.000 units.                                                           | ers to our com- |

| code   | description                     | case<br>quantity | case<br>weight | case<br>volume | cases<br>pallet |
|--------|---------------------------------|------------------|----------------|----------------|-----------------|
| 409511 | 60 ml container<br>white label  | 600              | 8.00           | 0.082          | 24              |
| 409711 | 150 ml container<br>white label | 475              | 8.20           | 0.140          | 16              |