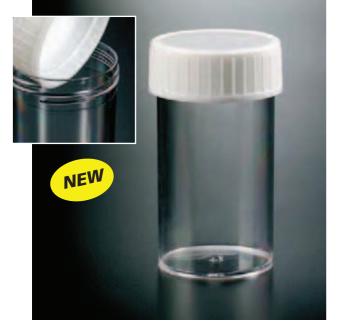

## Screw cap container 58 x 95 mm (€ (IVD)

Manufactured in polystyrene, cap made of white polyethylene. Total volume: 220 ml

| code                                                | max. capacity | case<br>quantity | case<br>weight | case<br>volume |
|-----------------------------------------------------|---------------|------------------|----------------|----------------|
| 309903                                              | 220 ml        | 240              | 9.6            | 0.108          |
| B → Dimensions:<br>A 58 mm; B 62 mm; C 95 mm; D 22. |               |                  |                |                |