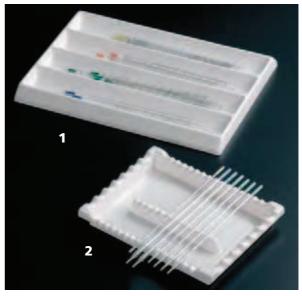

## **PVC Pipette tray**

Made of white PVC, resistant to temperatures from -20 to +80°C. Model 1, code 19252, is perfect to fit inside drawers. It includes four compartments that can hold up to thirty pipettes of 1, 2, 5, or 10 ml.

Model 2, code 19996. Sixteen pipettes up to 10 mm diameter can be accommodated longitudinally; laterally, seven pipettes up to 20 mm diameter.

Tray edges are ergonomically designed for a better handling. It is also useful with other instruments.

See our range of pipettes on pages 78 - 79.

| mod. | code  | dimensions<br>mm | case<br>quantity | case<br>weight | case<br>volume |
|------|-------|------------------|------------------|----------------|----------------|
| 1    | 19252 | 426 x 300 x 30   | 1                | 0.40           | 0.006          |
| 2    | 19996 | 283 x 216 x 40   | 6                | 1.30           | 0.018          |