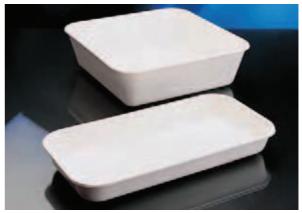

## **ABS trays**

They withstand temperatures from -40 to +85°C.

| código | dimensions<br>mm | body<br>weigth g | quantity | weight | volume |
|--------|------------------|------------------|----------|--------|--------|
| 195701 | 200 x 150 x 20   | 78               | 20       | 1.80   | 0.007  |
| 195702 | 300 x 150 x 20   | 115              | 20       | 2.50   | 0.008  |
| 195703 | 350 x 250 x 20   | 217              | 20       | 4.30   | 0.015  |
| 195705 | 200 x 150 x 40   | 91               | 20       | 2.00   | 0.009  |
| 195706 | 300 x 150 x 40   | 134              | 20       | 2.80   | 0.009  |
| 195707 | 350 x 250 x 40   | 254              | 20       | 3.80   | 0.018  |
| 195709 | 200 x 150 x 80   | 110              | 20       | 2.42   | 0.008  |
| 195711 | 350 x 250 x 80   | 299              | 20       | 3.50   | 0.033  |
| 195713 | 400 x 300 x 20   | 345              | 10       | 2.50   | 0.052  |