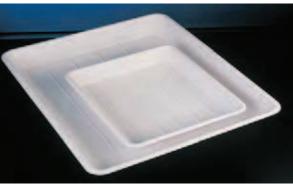

# **PVC Antiacid trays**

Resistant to temperatures from -20 to +80°C. Ideal for photographic purposes thanks to their ribbed interior surface.

| code  | dimensions mm  | quantity | weight | volume |
|-------|----------------|----------|--------|--------|
| 19280 | 200 x 150 x 50 | 1        | 0.30   | 0.001  |
| 19281 | 250 x 200 x 60 | 1        | 0.40   | 0.003  |
| 19282 | 320 x 260 x 70 | 1        | 0.50   | 0.005  |
| 19283 | 350 x 300 x 85 | 1        | 0.60   | 0.009  |
| 19284 | 430 x 330 x 95 | 1        | 0.80   | 0.013  |
| 19285 | 520 x 420 x 95 | 1        | 0.90   | 0.020  |