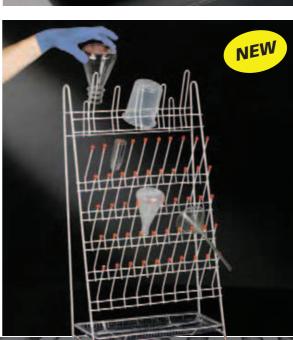

## **Drying rack**

PVC coated steel wire drying rack for general labware.

It embodies 55 pegs, and 5 brackets specially designed to hold erlenmeyer flasks and beakers.

Pegs are plastic coated for better protection.

Two rings on the rack allow the rack to be mounted on the wall. It includes a tray in order to avoid drops on the surfaces where the rack is placed.

| code  | dimensions      | case     | case   | case   |
|-------|-----------------|----------|--------|--------|
|       | mm              | quantity | weight | volume |
| 19212 | 640 x 360 x 140 | 1        | 2.2    | 0.05   |