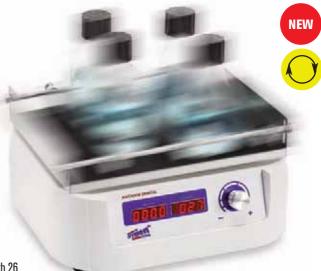

# Orbital shaker "AG-200", "AG-200-A", "AG-200-B"

**ELECTRONIC DIGITAL CONTROL OF SPEED AND RUN-TIME** 

#### **COMMON FEATURES**

External ABS case with adapter platform for the different models. Innovative single button to select start, shaking speed, time and stop. Digital display of time and shaking speed.

Maintenance free induction drive motor which produces a uniform movement according to the rotation speed program.

Acoustic notification at the end of the cycle.

Main switch.

Single button selector for shaking speed and time. Display indicating the shaking speed. Display indicating the programmed time. Measures: Alto 10 x Ancho 28 x fondo 26

#### TECHNICAL INFORMATION

Rotation frequency: 50-250 r.p.m. Timer from 1 min to 99h 59 min Rotation amplitude: 20mm

Power: 50 W. Load capacity: till 2,5Kg

Measures cm: Height 10 x Width 28 x Depth 26