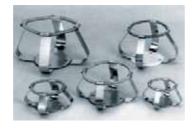

### Erlenmeyer flasks adapters

Made of stainless steel with upper spring. Part no. **5312105** Adapter for 50 ml. Platform capacity: 8 units Part no. 5312106 Adapter for 100 ml. Platform capacity: 8 units Part no. 5312107 Adapter for 250 ml. Platform capacity: 6 units Part no. 5312108 Adapter for 500 ml. Platform capacity: 4 units

Part no. 5312109 Adapter for 1000 ml.

Platform capacity: 2 units

Part no. 5312110 Adapter for 2000 ml. Platform capacity: 1 unit.