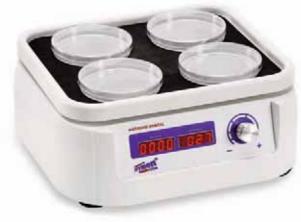

## **Shaker for Petri plates "AG-200"**

With non-slip rubber platform of 24cm width and 20cm depth. Capacity for 4 Petri plates. Useful for slides and little flasks shaking.

Weight (Kg): 7. Part no: 5312010