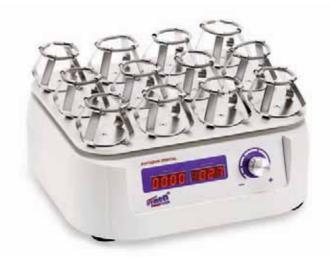

# **Shaker for Erlenmeyer flasks "AG-200-B"**

Tempered aluminium base of 27cm width and 22cm depth, with multi-adapter location holes to support different capacities flasks from 50ml to 2000ml. Weight (Kg): 8.

### Erlenmeyer flasks adapters

Made of stainless steel with upper spring. Part no. **5312105** Adapter for 50 ml. Platform capacity: 8 units Part no. 5312106 Adapter for 100 ml. Platform capacity: 8 units Part no. 5312107 Adapter for 250 ml. Platform capacity: 6 units Part no. 5312108 Adapter for 500 ml. Platform capacity: 4 units