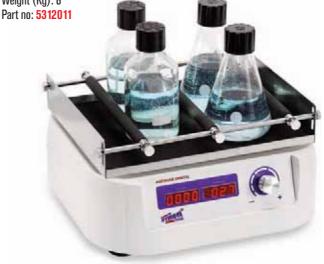

## **Shaker for bottles "AG-200-A"**

With non-slip rubber platform of 26cm width and 22cm depth, with 3 adjustable rubber retaining bars suitable for any kind of glasses: Erlenmeyer, flasks, bottles, etc.

Weight (Kg): 8